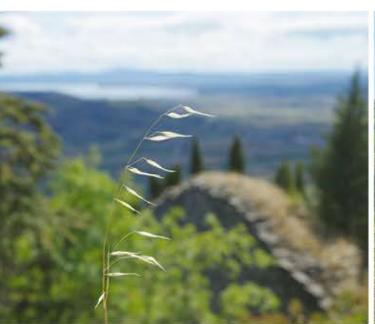

### **COSA/WHAT**

"Into the landscape" è una raccolta di materiale foto-grafico sul paesaggio. Si propone di comunicare il proprio sguardo sull'eccezionale paesaggio della Val di Chiana, meta turistica internazionale per i suoi patrimoni culturali. /

"Into the landscape" is a collection of photo-graphic material on the landscape. It aims to show one's point of view of this exceptional landscape, international tourist destination for its cultural heritage.